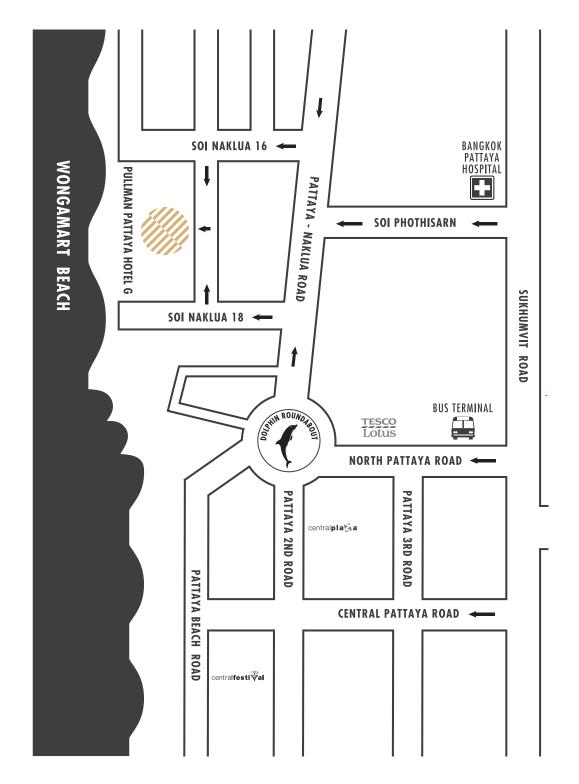

## HOW TO REACH PULLMAN PATTAYA HOTEL G (NORTH PATTAYA)

GPS Coordinates:12°57′44. 14″N, 100°53′05.42″E

**BY CAR:** Take the Bangkok-Chonburi motorway until it merger with Sukhumvit Road. Continue south until reaching the North Pattaya Road intersection. Turn right at the intersection to the Dolphin Roundabout, where you turn right and head north along Pattaya-Naklua Road. Turn left at Soi Naklua 18 and then right as indicated on map. The resort will be on your left. Total distance / time: 140 km / 1.5 hrs.

**BY BUS**: Take the bus to Pattaya at the Ekkamai (Eastern) Bus Terminal, located next to BTS Ekkamai station. Disembark at the Bus Terminal located on North Pattaya Road. From there, a songtaew taxi can be hired to bring you to the resort.