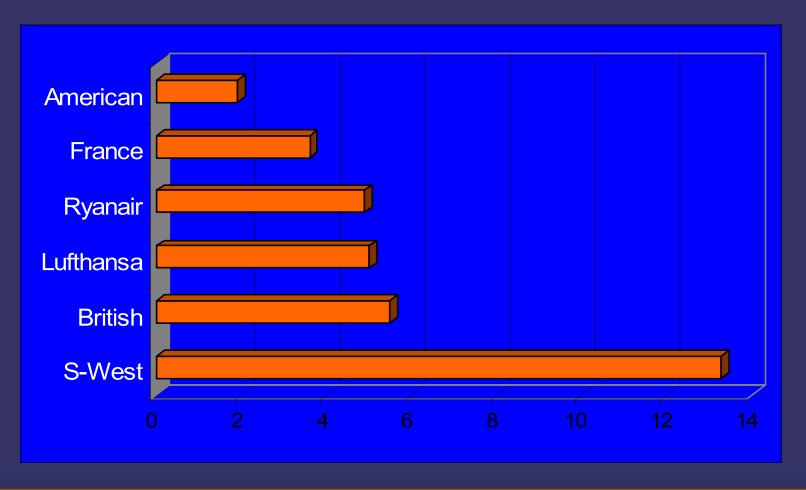

# Market Value – Top 6 Airlines

## Lufthansa's Executive Board

There is no market for

Low fare Airlines

#### No Frills Services

Lowfare Traditional

Lounges No Yes

Meals No Yes

Seat Choice No Yes

Hub Connect No Yes

Helpful Staff No Yes

Price Low High